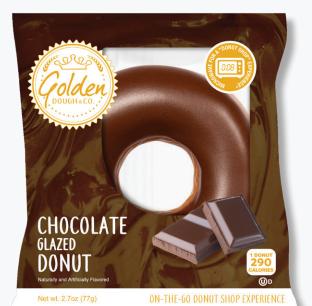

# CHOCOLATE GLAZED

Naturally and Artificially Flavored

- PREMIUM BAKED GOODS
- LONG SHELF-LIFE
- INDIVIDUALLY WRAPPED

• ON-THE-GO SNACK

% DV \*

## PRODUCT DETAILS

WEIGHT 2.7 OZ
DIMENSIONS 3.9" X 3.9" X 1.35"