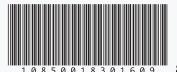

### **MASTER CASE**

| DIMENSIONS           | 21.56" X 18.81" X 10.00" |
|----------------------|--------------------------|
| CASE GROSS WEIGHT:   | 25.80 LB.                |
| CASE NEW WEIGHT:     | 18.90 LB.                |
| CASE CUBE:           | 2.35                     |
| PALLET PATTERN TI-HI | 4 X 7                    |
| CASES/PALLET         | 28                       |
| GTIN (MASTER CASE):  | 10850018301609           |
| INNER CADDY (10PK):  | 850018301602             |
| INDIVIDUAL UNIT      | 850018301435             |