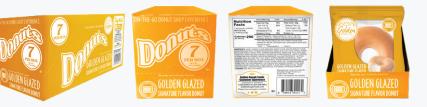

# **PRODUCT DETAILS**

| UNIT       |                     |
|------------|---------------------|
| WEIGHT     | 2.7 OZ              |
| DIMENSIONS | 3.9" X 3.9" X 1.35" |

### **INNER BOX**

| UNITS              | 7                     |
|--------------------|-----------------------|
| DIMENSIONS         | 10.63" X 4.5" X 4.88" |
| TRAY GROSS WEIGHT: | 1.40 LB.              |
| TRAY NET WEIGHT:   | 1.18 LB.              |

### MASTER CASE

| DIMENSIONS           | 21.56" X 18.81" X 10.00" |
|----------------------|--------------------------|
| CASE GROSS WEIGHT:   | 25.80 LB.                |
| CASE NEW WEIGHT:     | 18.90 LB.                |
| CASE CUBE:           | 2.35                     |
| PALLET PATTERN TI-HI | 4 X 7                    |
| CASES/PALLET         | 28                       |
| GTIN (MASTER CASE):  | 10850018301579           |
| INNER CADDY (10PK):  | 850018301572             |
| INDIVIDUAL UNIT      | 850018301329             |
|                      |                          |