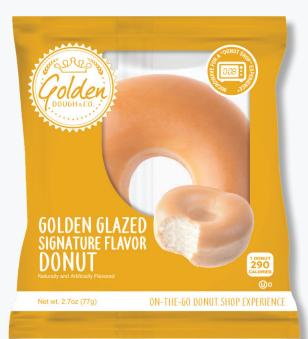

# ON-THE-GO DONUT SHOP EXPERIENCE **GOLDEN GLAZED SIGNATURE FLAVOR**

Naturally and Artificially Flavored

- PREMIUM BAKED GOODS
- LONG SHELF-LIFE
- INDIVIDUALLY WRAPPED
- NEW FLAVOR COMBINATIONS
- ON-THE-GO SNACK

## DOT# 756123 MFG# GDF2101F

| Nutrition Facts         | Amount/Serving                                                                                                                                                                                                                                                                              | % DV *      | Amount/Serving         | % DV *              |
|-------------------------|---------------------------------------------------------------------------------------------------------------------------------------------------------------------------------------------------------------------------------------------------------------------------------------------|-------------|------------------------|---------------------|
|                         | Total Fat 14g                                                                                                                                                                                                                                                                               | 18%         | Total Carb. 36g        | 13%                 |
|                         | Sat. Fat 7g                                                                                                                                                                                                                                                                                 | 33%         | Dietary Fiber 1g       | 3%                  |
| 1 serving per container | <i>Trans Fat</i> 0g                                                                                                                                                                                                                                                                         |             | Total Sugars 15g       |                     |
| Serving size            | Cholesterol Omg                                                                                                                                                                                                                                                                             | 0%          | Includes 14g Added Sug | gars <b>28%</b>     |
| 2 7/10 oz (77g)         | Sodium 240mg                                                                                                                                                                                                                                                                                | 10%         | Protein 4g             |                     |
| Calories 290            | Vitamin D 0mcg 0% • Calcium 40mg 4% • Iron 3.1 mg 15% •<br>Potassium 50mg 2% • Folate 85 mcg 20% (5mcg Folic Acid)<br>*The % Daily Value (DV) tells you how much a nutrient in a serving of food<br>contributes to a daily diet. 2,000 calories a day is used for general nutrition advice. |             |                        |                     |
|                         |                                                                                                                                                                                                                                                                                             |             |                        | ood<br>tion advice. |
|                         | Calories per gram:<br>Fat 9 • Carbohy                                                                                                                                                                                                                                                       | vdrates 4 • | Protein 4              |                     |

INGREDIENTS: DONUT ((WHEAT FLOUR ENRICHED (WHEAT FLOUR, MALTED BARLEY FLOUR, NIACIN, REDUCED IRON, THIAMINE MONONITRATE, RIBOFLAVIN, FOLIC ACID), WATER, SUGAR, MIX (FLOUR (WHEAT, NIACIN, IRON, THIAMINE MONONITRATE, RIBOFLAVIN, FOLIC ACID), SOY FLOUR, SALT, MONO AND DIGLYCERIDES, SODIUM ACID PYROPHOSPHATE, DIACETYL ESTERS OF MONO AND DIGLYCERIDES, SODIUM BICARBONATE, CALCIUM PROPIONATE, LECITHIN, ASCORBIC ACID, AMYLASE, EGG YOLK, WHEY), INTERESTERIFIED SOYBEAN OIL, YEAST, SORBITAN MONOSTEARATE, CALCIUM PROPIONATE), INTERESTERIFIED SOYBEAN OIL, GLAZE (ISOMALTULOSE, STABILIZER (ISOMALTULOSE, SUGAR, AGAR, SALT, POTASSIUM SORBATE, SORBIC ACID, CALCIUM CARBONATE, CALCIUM SULFATE, MONOGLYCERIDES, CITRIC ACID, NATURAL FLAVOR, SUCRALOSE), SUGAR, WATER, FLAVOR (PROPYLENE GLYCOL, WATER, ETHYL ALCOHOL, OTHER NATURAL AND ARTIFICIAL FLAVORING), POTASSIUM SORBATE) CONTAINS: EGG, MILK, SOY, WHEAT