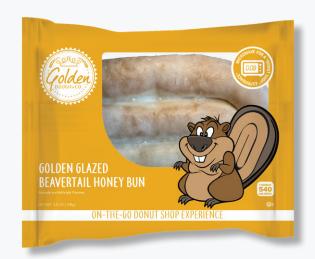

ON-THE-GO DONUT SHOP EXPERIENCE

# **GOLDEN GLAZED**BEAVERTAIL HONEY BUN

Naturally and Artificially Flavored

- PREMILIM BAKED GOODS
- LONG SHELF-LIFE
- ON-THE-GO SNACK

NEW FLAVOR COMBINATIONS

- INDIVIDUALLY WRAPPED

MFG# GDF4101F