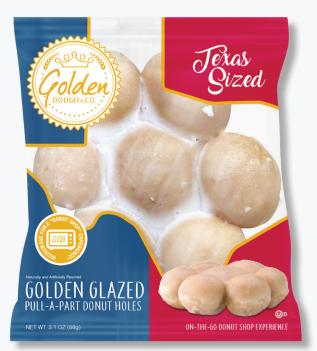

# **GOLDEN GLAZED**PULL-A-PART DONUT HOLES

Naturally and Artificially Flavored

- PREMIUM BAKED GOODS
  - \_\_\_\_
- NEW FLAVOR COMBINATIONS
- LONG SHELF-LIFE
- ON-THE-GO SNACK
- INDIVIDUALLY WRAPPED

MFG# GDF3101F

# PRODUCT DETAILS

WEIGHT 3.1 OZ
DIMENSIONS 3.9" X 3.9" X 1.35"