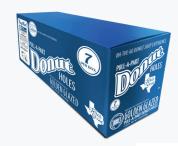

### **INNER BOX**

| UNITS              | 7                     |
|--------------------|-----------------------|
| DIMENSIONS         | 10.63" X 4.5" X 4.88" |
| TRAY GROSS WEIGHT: | 1.40 LB.              |
| TRAY NET WEIGHT:   | 1.18 LB.              |